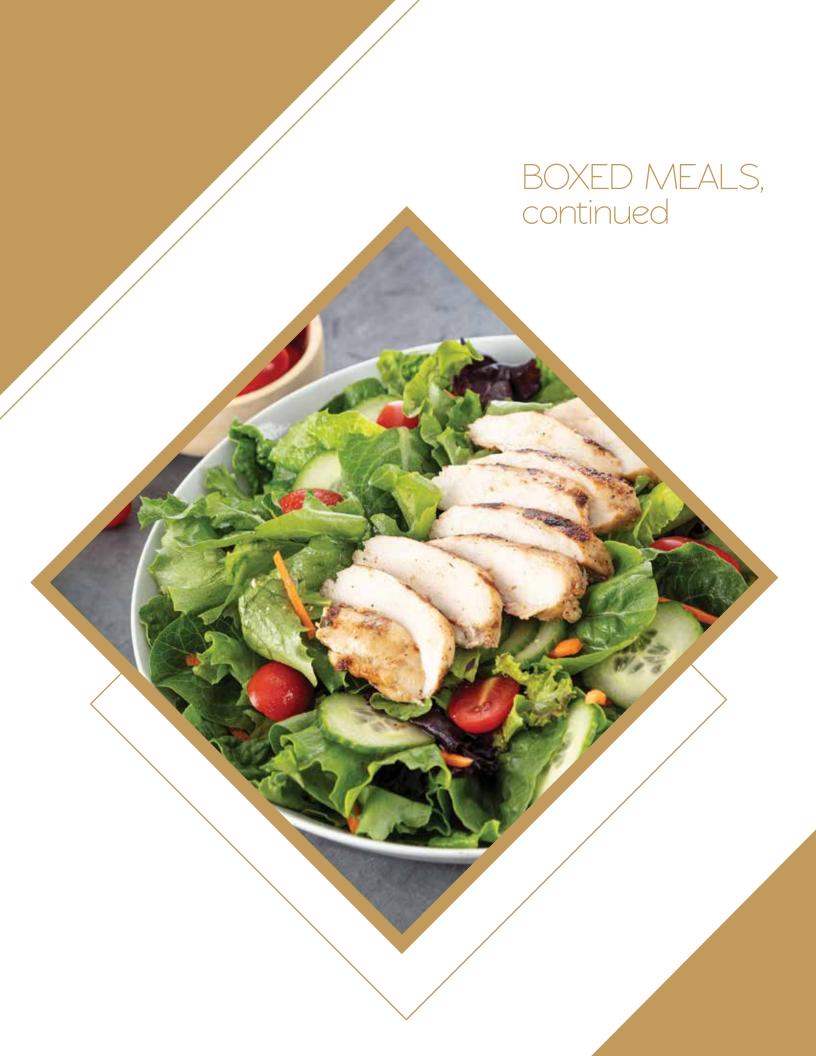

## SIGNATURE SALAD LUNCH BOX 12 guest minimum | \$13.99 per guest

The Signature Salad Lunch Box includes choice of salad, dinner roll (1 piece | 110 cal), an apple (1 piece | 80 cal), dessert (126-230) and drink (0-250 cal). Includes condiments.

# CAESAR SALAD WITH GRILLED STEAK (each | 710 cal) Romaine lettuce topped with grilled steak, homestyle croutons, shredded parmesan, served with Caesar dressing

CAESAR SALAD WITH GRILLED SHRIMP (each | 650 cal) Romaine lettuce topped with grilled shrimp, homestyle croutons, shredded parmesan, served with Caesar dressing

**GARDEN SALAD WITH GRILLED STEAK** (each | 240 cal) Romaine lettuce and spring mix topped with grilled steak, grape tomatoes, cucumbers and shredded carrots