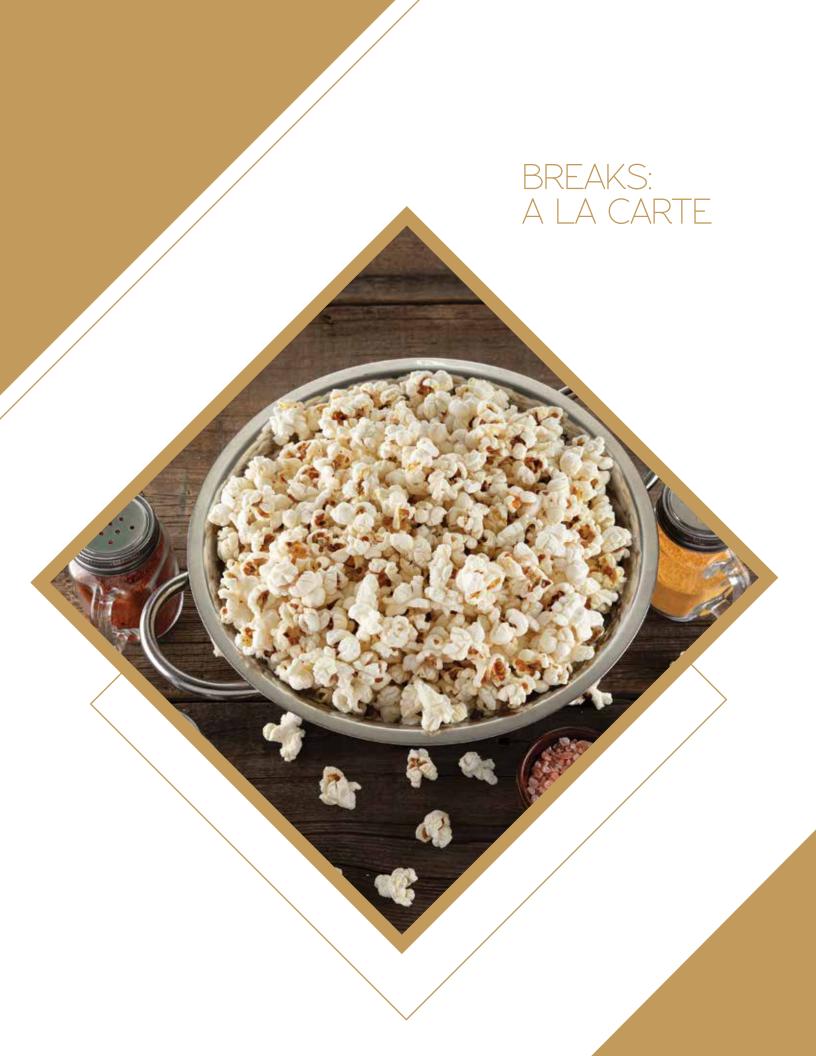

## TOP YOUR OWN POPCORN STATION

20 guest minimum | \$3.59 per guest

Popcorn popped with olive oil; topped with your choice of sweet and savory seasonings.

### **INCLUDES:**

| Popcorn 🚾   | (2 cups   70 cal) |
|-------------|-------------------|
| Olive Oil 🔤 | (1 tsp.   40 cal) |

### **CHOICE OF FOUR:**

| (1/8 tsp.   o cal) |
|--------------------|
| (1/8 tsp.   o cal) |
|                    |

Boxed meal options feature a curated selection of the most popular salads or sandwich items. Boxed Meal services include delivery, linen-draped service tables, set up and clean up.