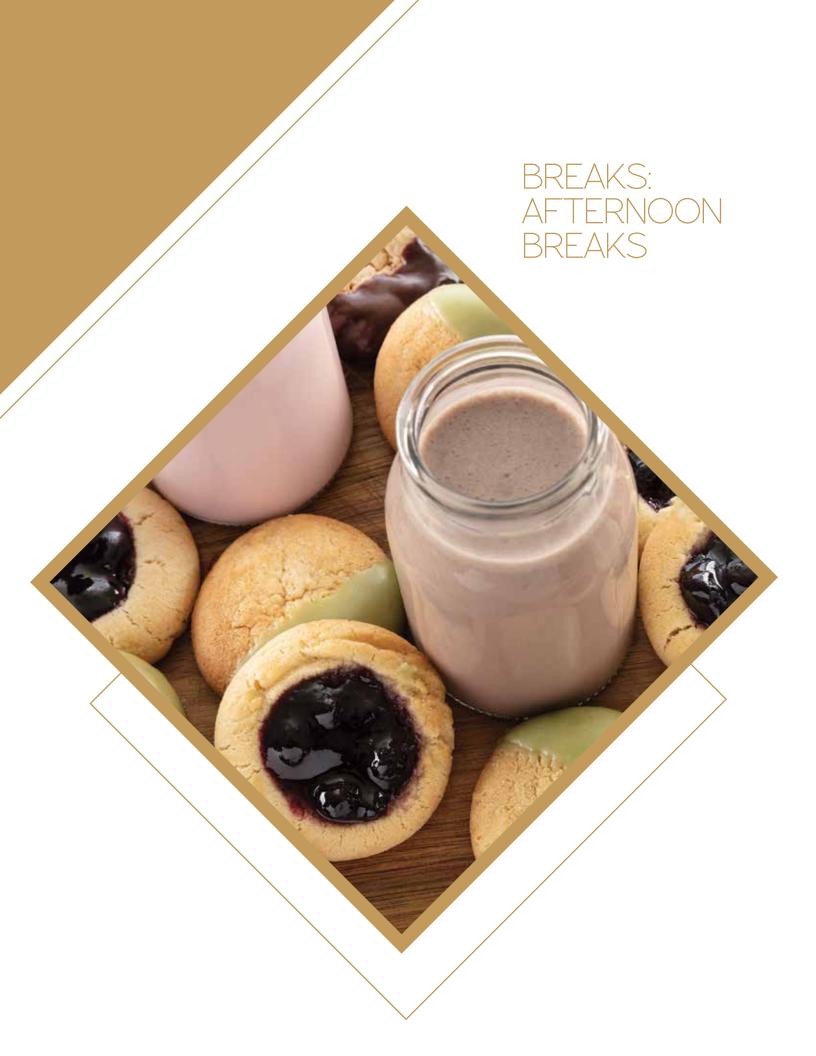

### TEA TIME

### 20 guest minimum | \$9.19 per guest

Tea Time comes with grissini, candied pecans, brownie bites and a refreshing Arnold Palmer.

Grissini (2 breadsticks | 45 cal)

A thin crispy breadsticks brushed with olive oil and coarse salt

Candied Cinnamon Pecans 

(2 oz. | 160 cal)

Truffled Brownie Bites 

(2 each | 110 cal)

Arnold Palmer (Iced Tea & Lemonade) ■ (8 oz. | 130 cal)